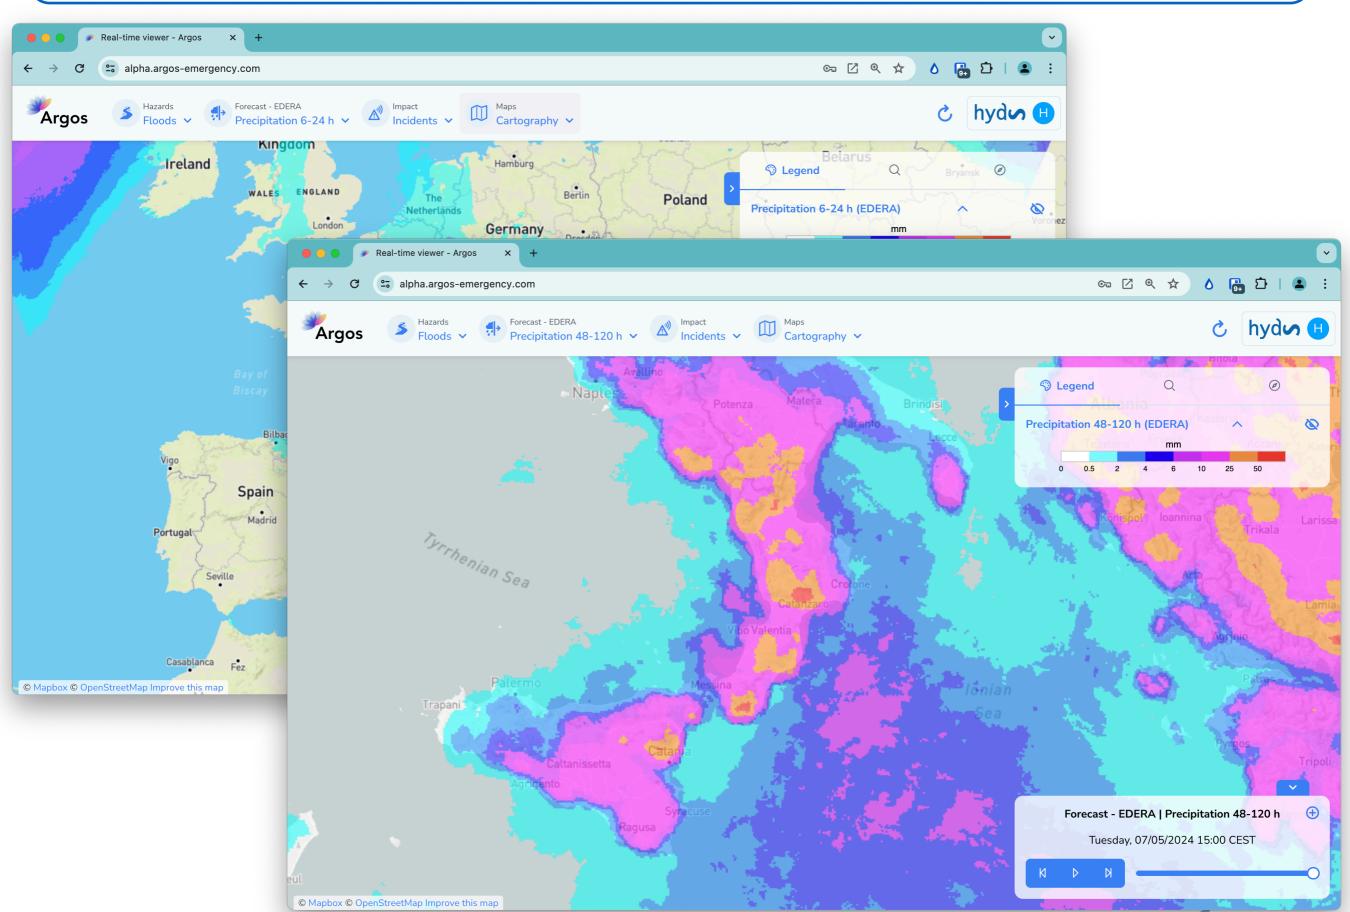

### Argos' services examples

Argos has been connected to UPC EDERA servers to incorporate EDERA Products in real time.

Those are integrated seamlessly with other sources of information in the system.

Local Critical elements, infrastructure, industries, etc.