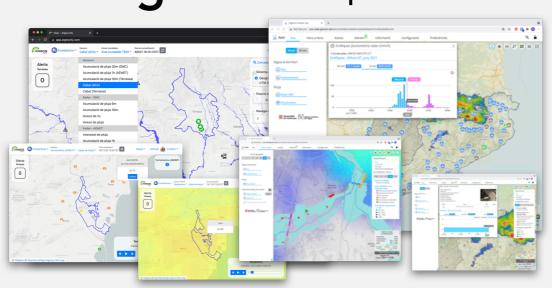

## Argos' services examples

### Argos' services examples

### Argos' services examples

Argos has been connected to UPC EDERA servers to incorporate EDERA Products in real time.

Those are integrated seamlessly with other sources of information in the system.

Local Critical elements, infrastructure, industries, etc.