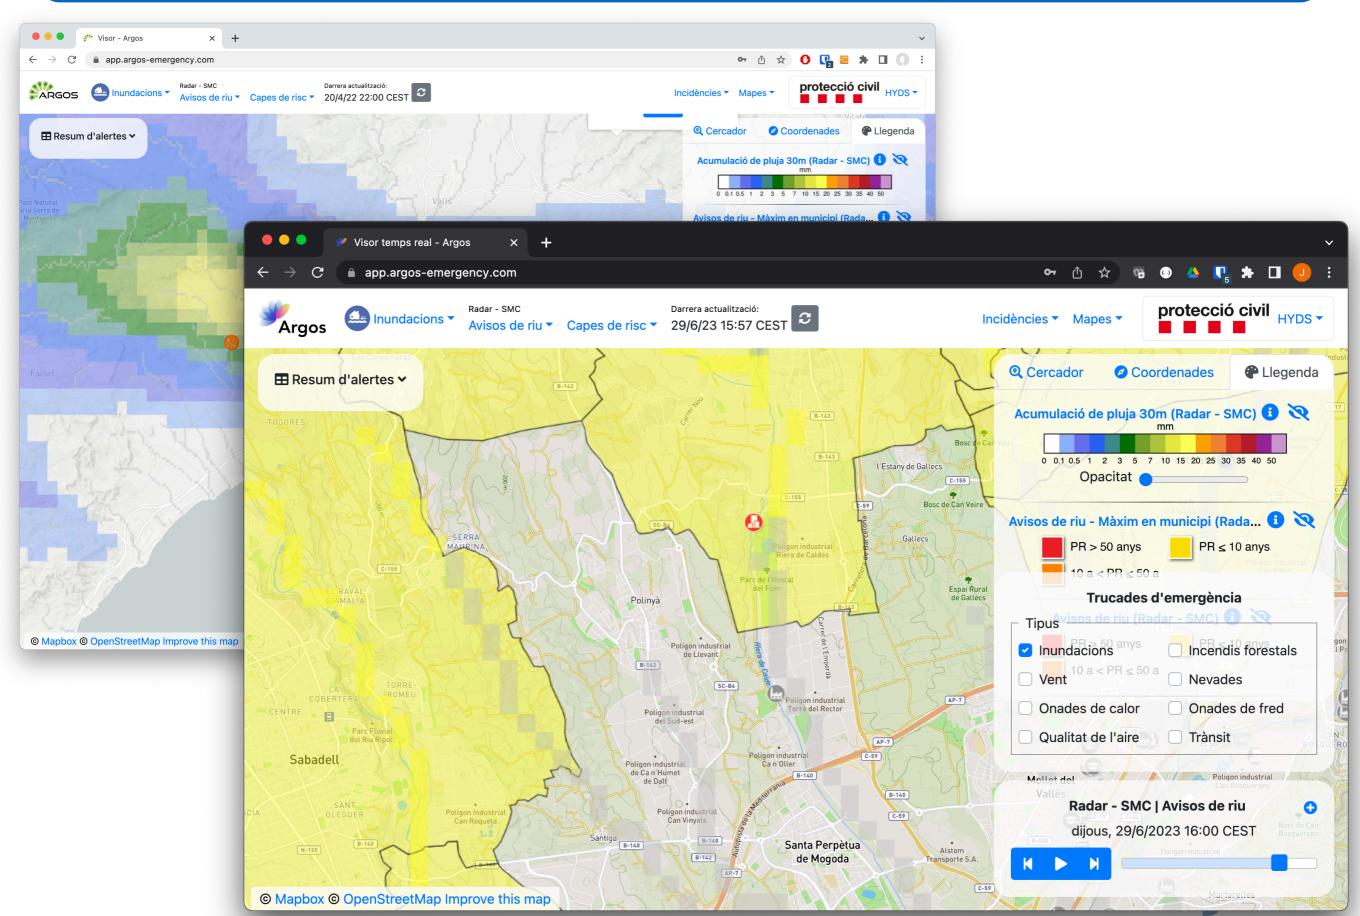

### Argos' services examples

Argos has been connected to UPC EDERA servers to incorporate EDERA Products in real time.

Those are integrated seamlessly with other sources of information in the system.

Local Critical elements, infrastructure, industries, etc.