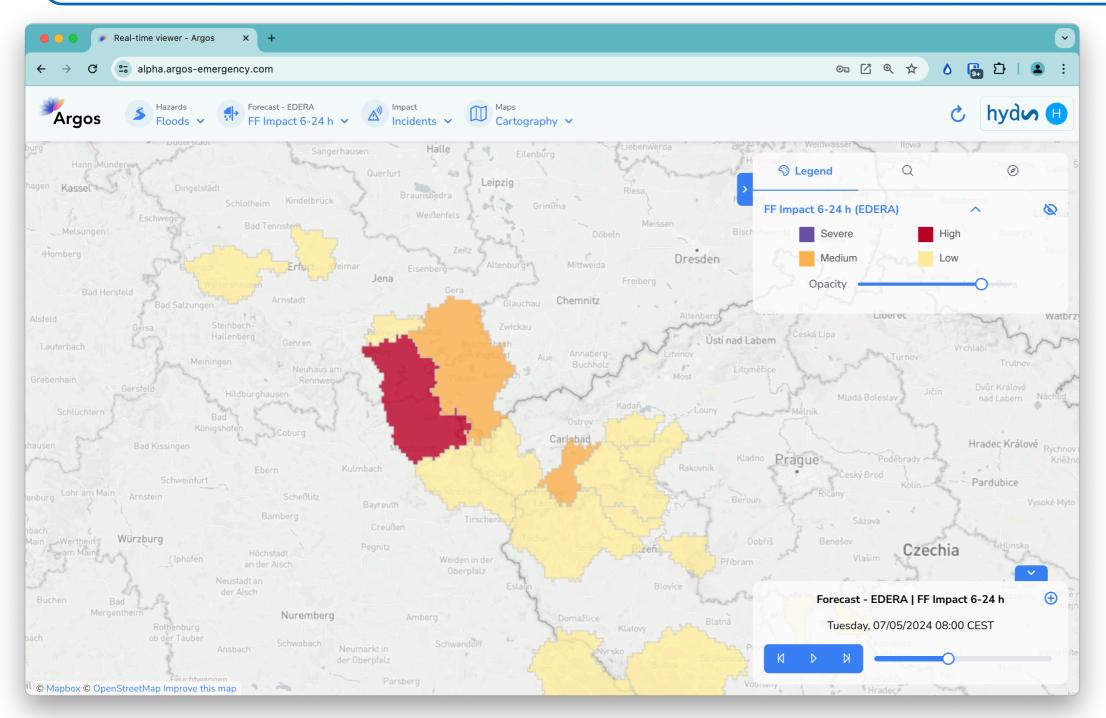

### Argos' services examples

Argos has been connected to UPC EDERA servers to incorporate EDERA Products in real time.

Those are integrated seamlessly with other sources of information in the system.

Local Critical elements, infrastructure, industries, etc.