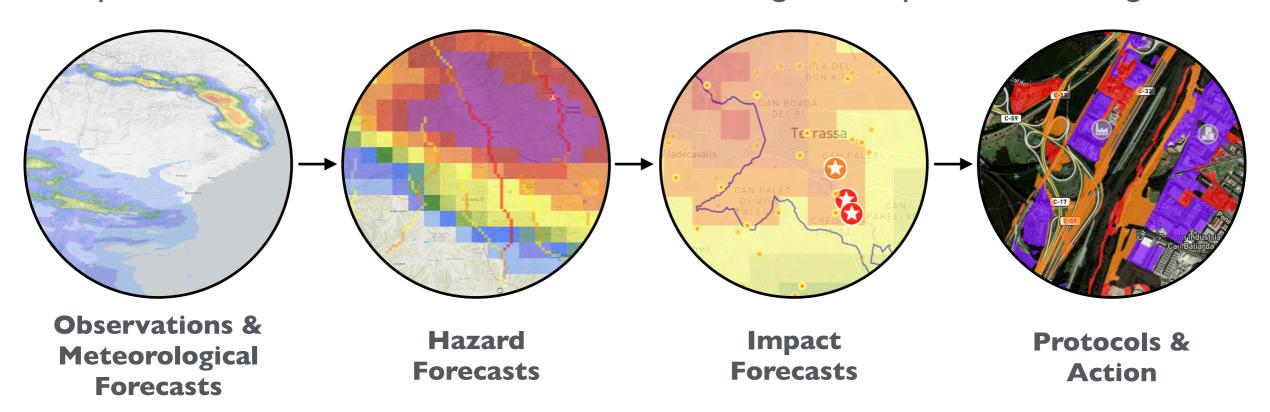

## **Argos foundation: Anywhere H2020**

The ANYWHERE approach based on <u>Multi-Hazard Impact</u> forecasting represents a disruptive innovation in the field of the climatic emergencies operational management

### Argos' Key strategy

Unique common entry point for all the information

Integrating Impact Based models and algorithms

Combining data

New products as a combination of available information (algorithms)

Impact oriented

Crossing information to generate hyperlocal impact warnings