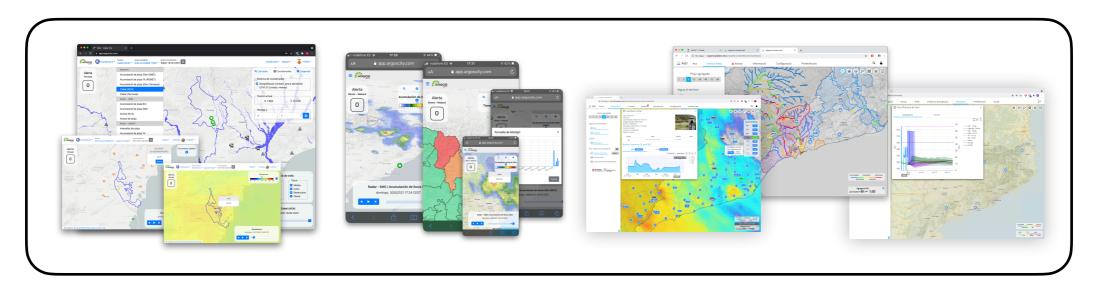

## Argos' services examples

### Argos' services examples

### Argos' services examples

Argos has been connected to UPC EDERA servers to incorporate EDERA Products in real time.

Those are integrated seamlessly with other sources of information in the system.

Local Critical elements, infrastructure, industries, etc.