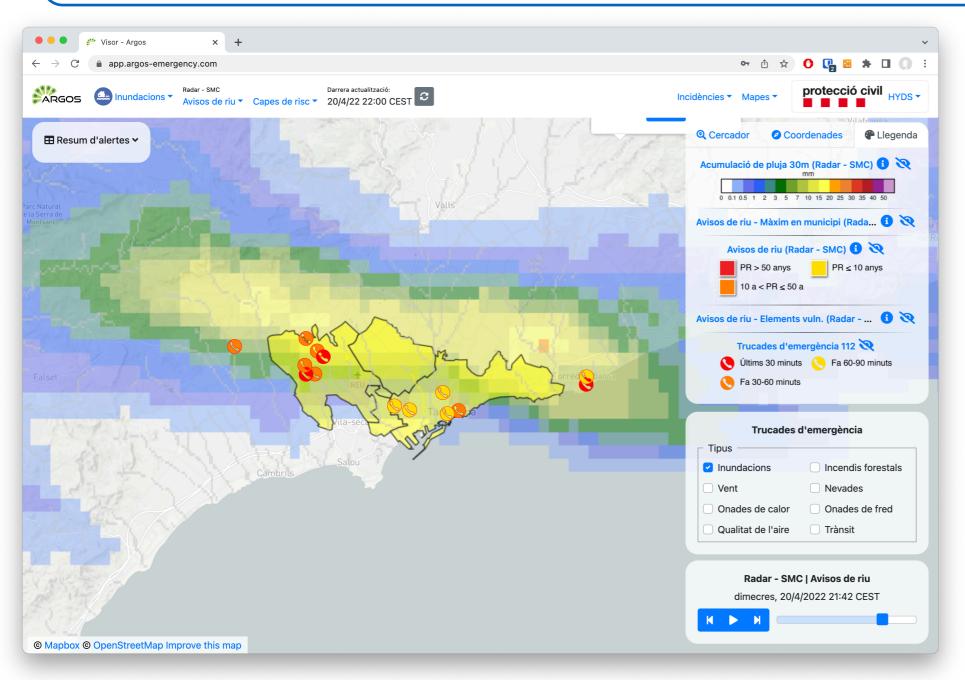

### Argos' services examples

Argos has been connected to UPC EDERA servers to incorporate EDERA Products in real time.

Those are integrated seamlessly with other sources of information in the system.

Local Critical elements, infrastructure, industries, etc.