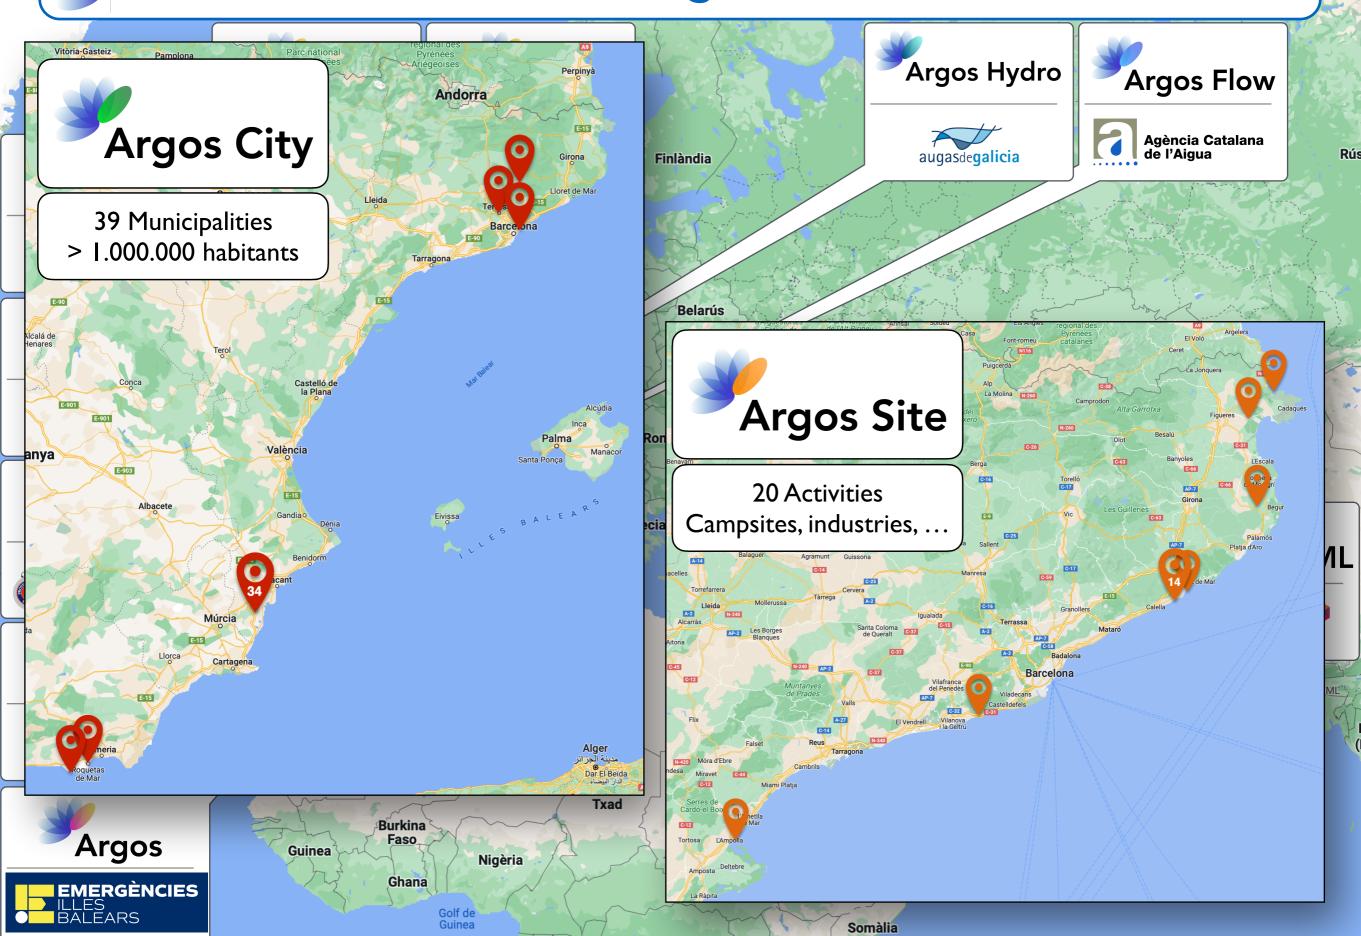

# EDERA in Argos platform





## **Argos foundation: Anywhere H2020**









## **Argos foundation: Anywhere H2020**

The ANYWHERE approach based on <u>Multi-Hazard Impact</u> forecasting represents a disruptive innovation in the field of the climatic emergencies operational management





hyds



## **Argos MH-IEWS platform**





Integrated solution





Hyperlocal approach



Proactive by nature





Tested operationaly



**Open** architecture





State of the art algorithms



End-to-end service



Scalable



Key aspects





Easily adaptative



# **Current Argos' users**





## **Current Argos' users**





### Argos' Key strategy



Unique common entry point for all the information



Integrating Impact Based models and algorithms



Combining data

New products as a combination of available information (algorithms)



Impact oriented

Crossing information to generate hyperlocal impact warnings



#### Argos' data / algorithms structure



#### Hazard information

- Algorithms
- Sensors
- Official Warnings
- Local products



#### **Vulnerability** information

- Risk maps
- Vulnerable elements
- Critical points

• ...



#### Incidents

- 112 Calls
- Transit incidents
- Crowdsourcing
- ...



#### **Tools**

- Cartography
- Searcher
- Help Wiki
- ...





**Elements potentially** affected



## Argos' services examples







### Argos' services examples





### Argos' services example