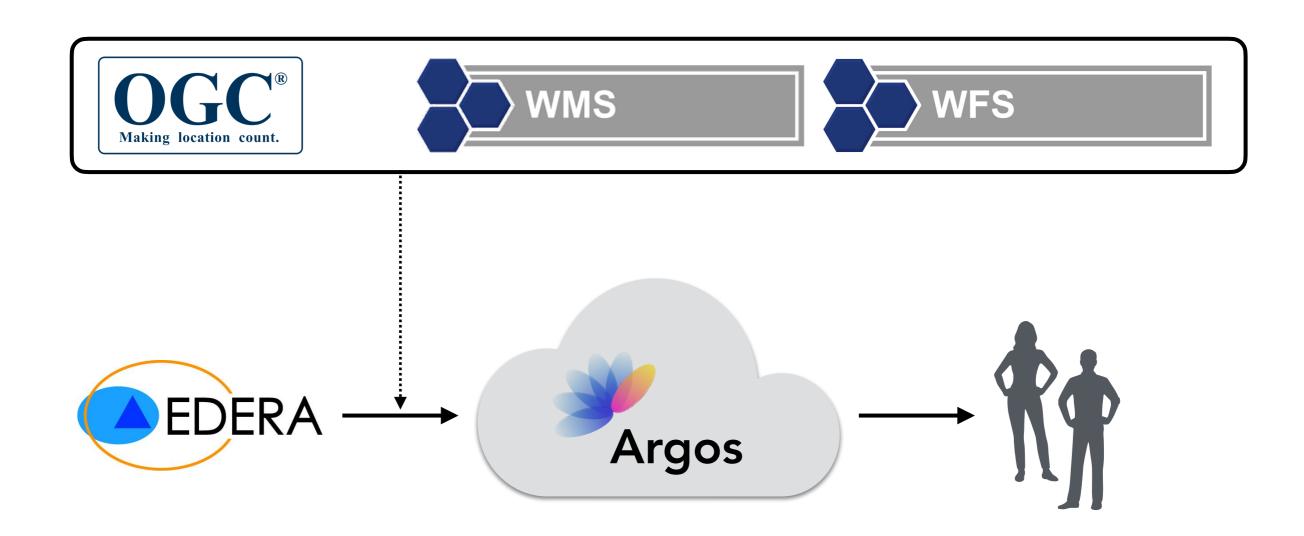

# EDERA in Argos platform

### Argos' services examples

Argos has been connected to UPC EDERA servers to incorporate EDERA Products in real time.

Those are integrated seamlessly with other sources of information in the system.

Local Critical elements, infrastructure, industries, etc.