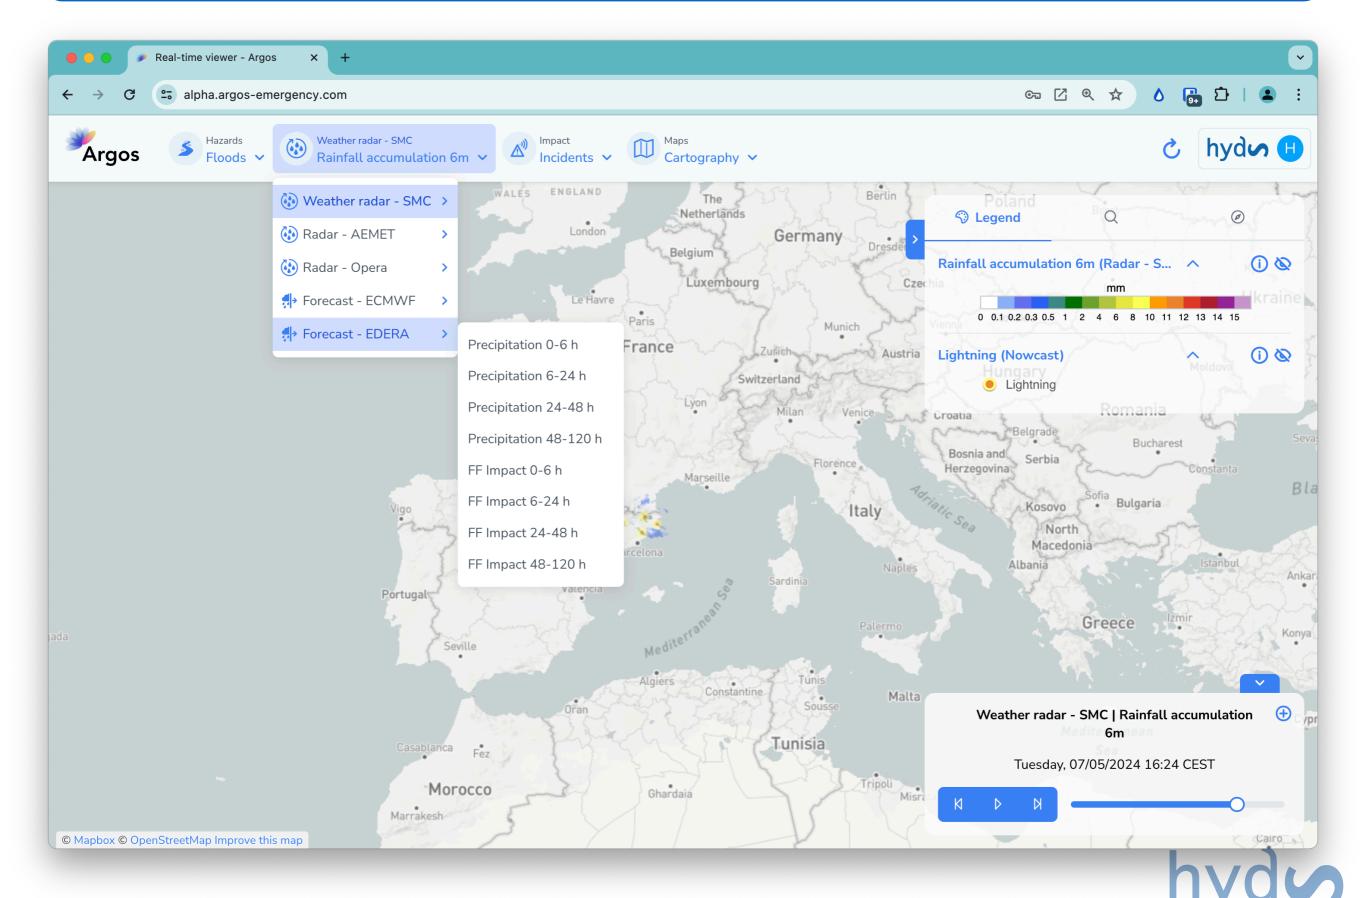

### Argos' services examples

Argos has been connected to UPC EDERA servers to incorporate EDERA Products in real time.

Those are integrated seamlessly with other sources of information in the system.

Local Critical elements, infrastructure, industries, etc.