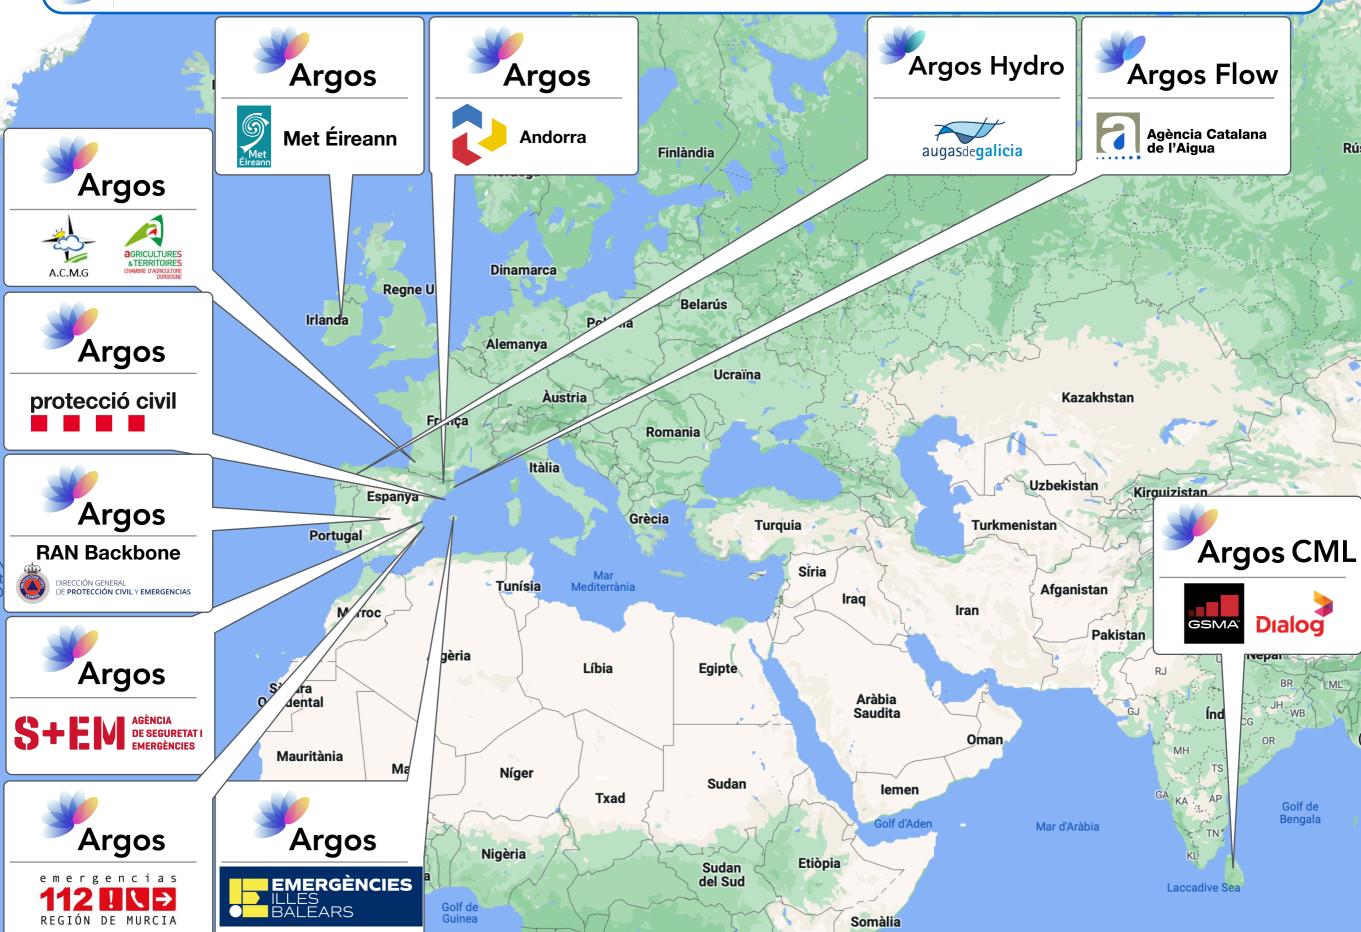

# EDERA in Argos platform





## **Argos foundation: Anywhere H2020**









## **Argos foundation: Anywhere H2020**

The ANYWHERE approach based on <u>Multi-Hazard Impact</u> forecasting represents a disruptive innovation in the field of the climatic emergencies operational management





hyds



## **Argos MH-IEWS platform**





Integrated solution





Hyperlocal approach



Proactive by nature





Tested operationaly



**Open** architecture





State of the art algorithms



End-to-end service



Scalable



Key aspects





Easily adaptative



# **Current Argos' users**





## **Current Argos' users**





### Argos' Key strategy



Unique common entry point for all the information



Integrating Impact Based models and algorithms



Combining data

New products as a combination of available information (algorithms)



Impact oriented

Crossing information to generate hyperlocal impact warnings



#### Argos' data / algorithms structure



#### Hazard information

- Algorithms
- Sensors
- Official Warnings
- Local products



#### **Vulnerability** information

- Risk maps
- Vulnerable elements
- Critical points

• ...



#### Incidents

- 112 Calls
- Transit incidents
- Crowdsourcing
- ...



#### **Tools**

- Cartography
- Searcher
- Help Wiki
- ...





**Elements potentially** affected



## Argos' services examples







### Argos' services examples