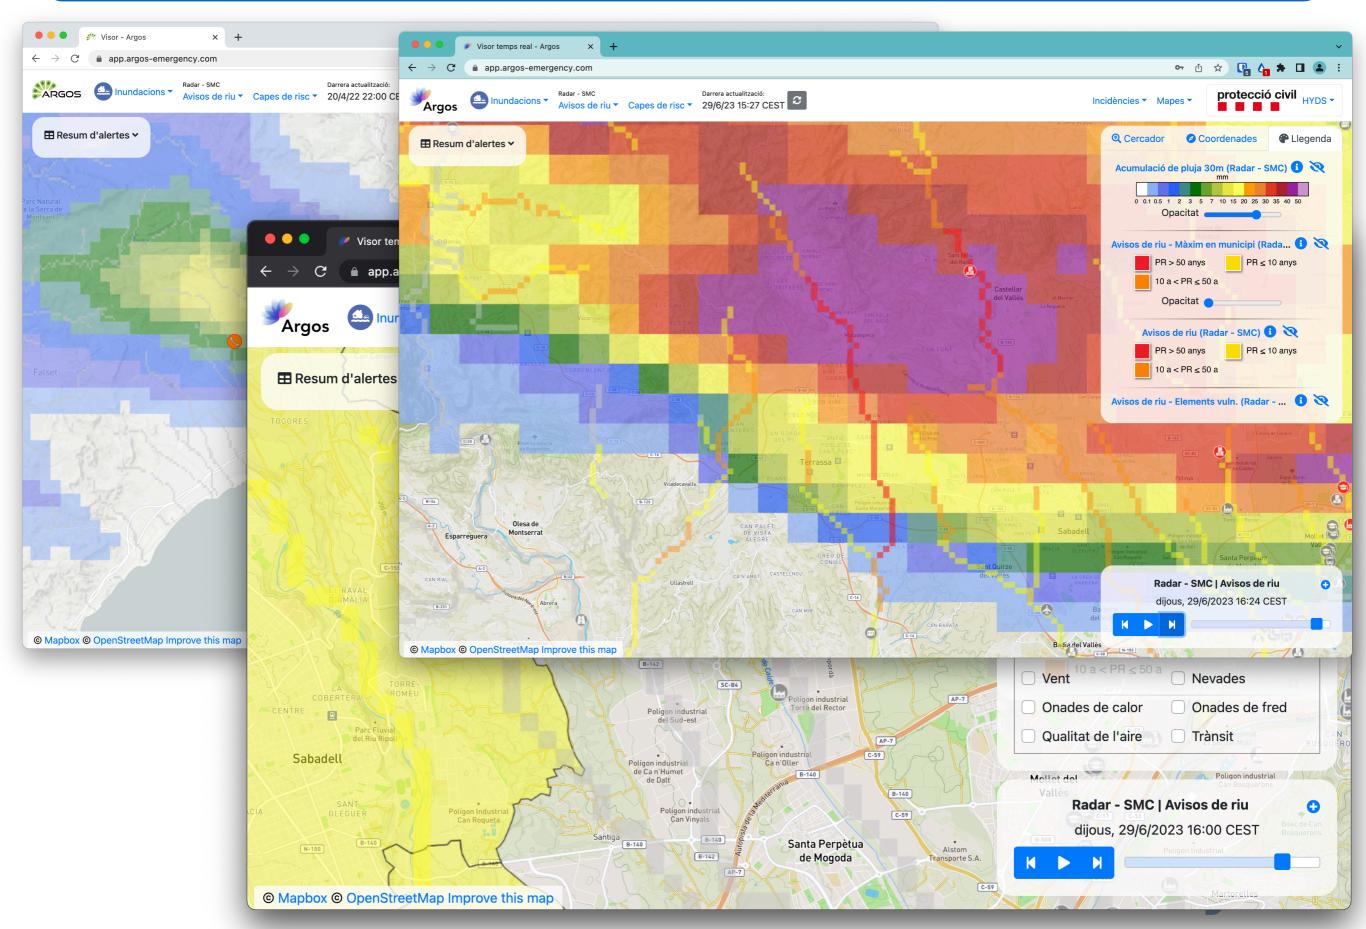

### Argos' services examples

Argos has been connected to UPC EDERA servers to incorporate EDERA Products in real time.

Those are integrated seamlessly with other sources of information in the system.

Local Critical elements, infrastructure, industries, etc.