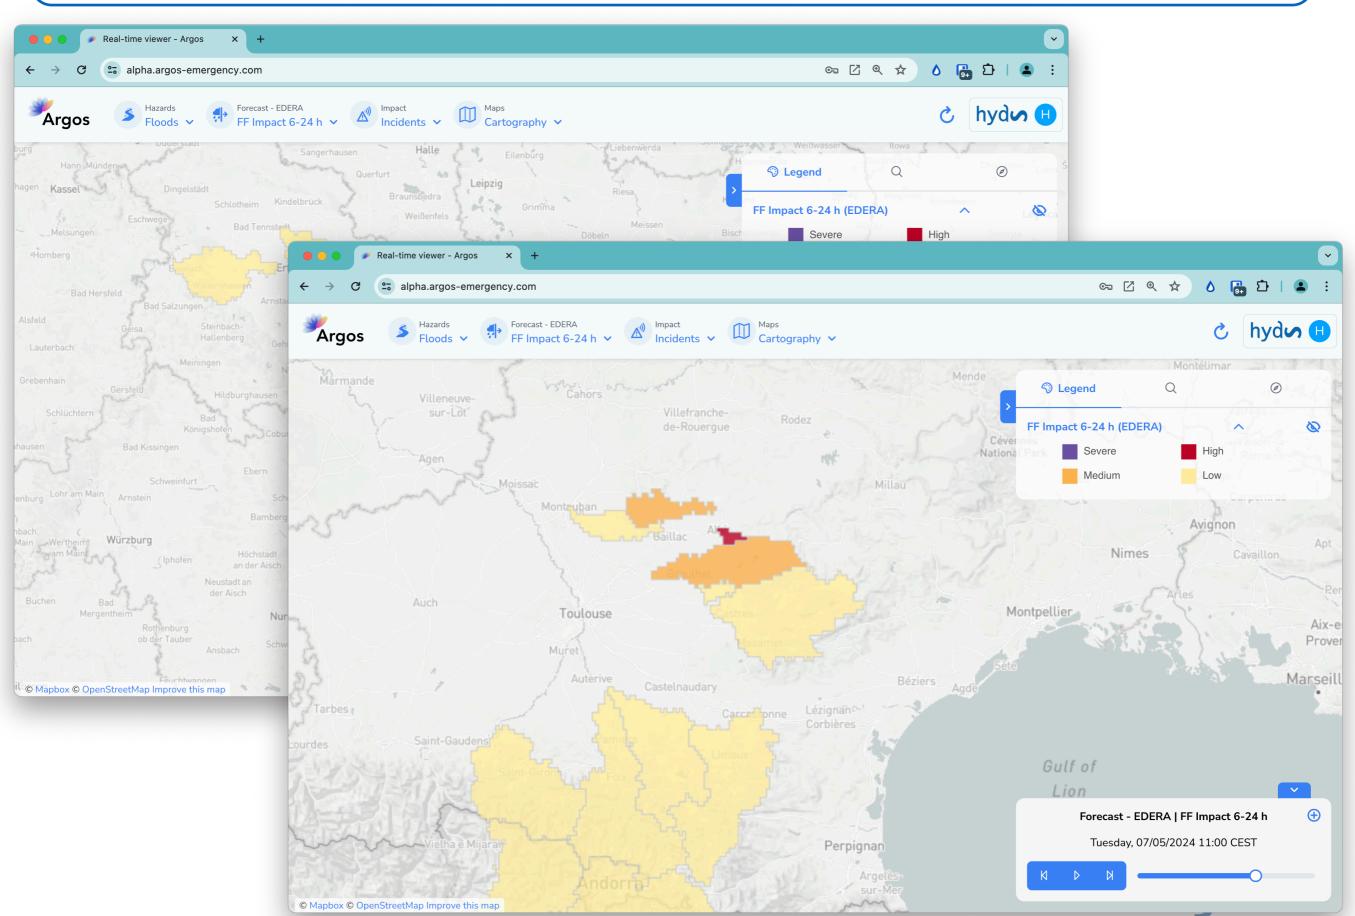

### Argos' services examples

Argos has been connected to UPC EDERA servers to incorporate EDERA Products in real time.

Those are integrated seamlessly with other sources of information in the system.

Local Critical elements, infrastructure, industries, etc.