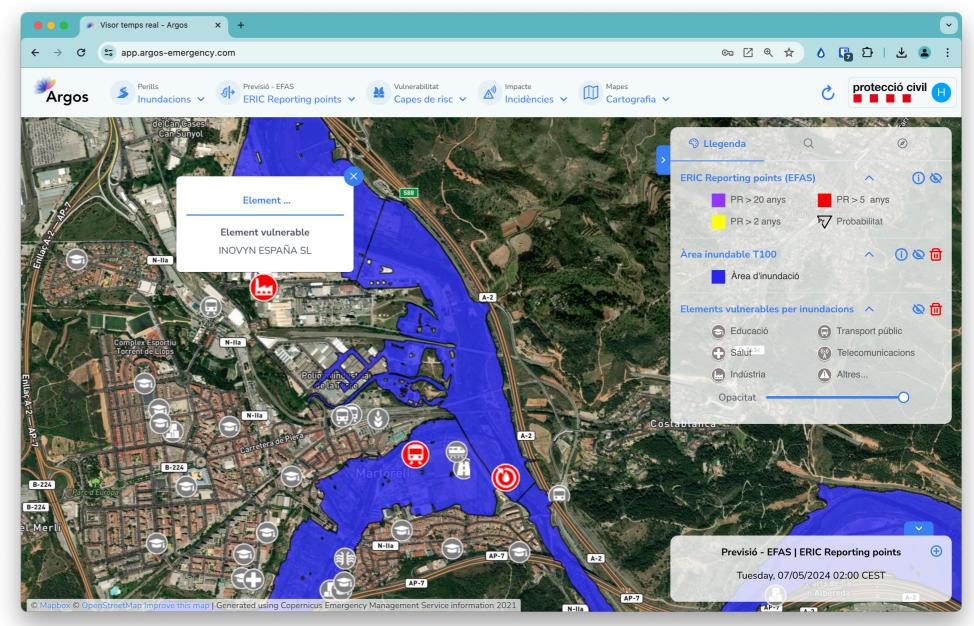

### Argos' services examples

Argos has been connected to UPC EDERA servers to incorporate EDERA Products in real time.

Those are integrated seamlessly with other sources of information in the system.

Local Critical elements, infrastructure, industries, etc.